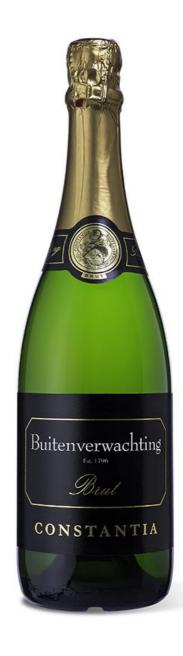

| Brut n.v.      |                                                                                                                      |
|----------------|----------------------------------------------------------------------------------------------------------------------|
| Grape variety: | 100% Pinot Noir                                                                                                      |
| Location:      | Constantia                                                                                                           |
| Soil type:     | Clovelly, Granite                                                                                                    |
| Harvest date:  | n/a                                                                                                                  |
| Yield:         | Average 6,2 t / ha                                                                                                   |
| Vinification:  | Skin contact of approx.<br>12hours, Selection of five<br>yeast strainsApprox. 21 days<br>fermentation at 16° Celsius |
| Degorge date:  | From December 2016                                                                                                   |
| Alcohol:       | 11,79 %                                                                                                              |
| Res. Sugar:    | 9,7 g/l                                                                                                              |
| Total acidity: | 7,0 g/l                                                                                                              |
| рН:            | 2,94 g/l                                                                                                             |
| Total SO2:     | 85 mg                                                                                                                |
| Comments:      | This full bodied, round and rich style with biscuit, mineral, and chalk.                                             |