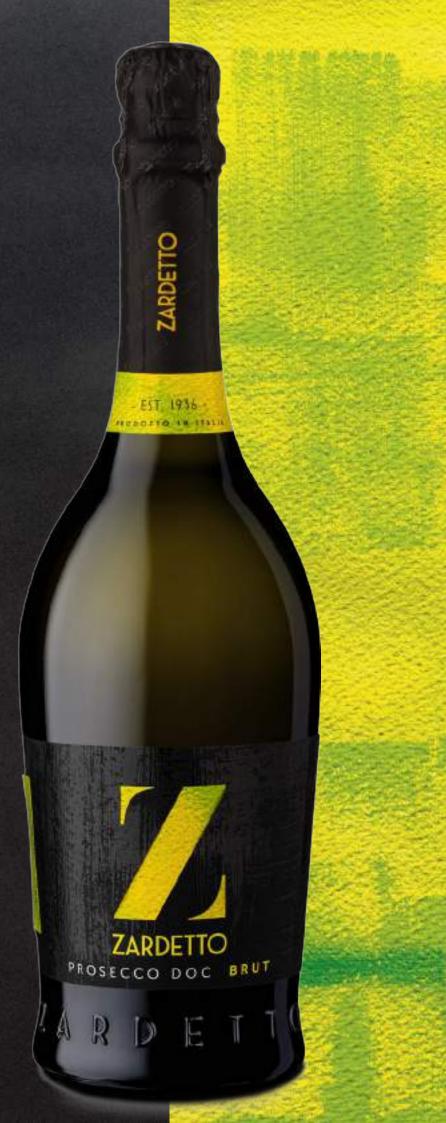

PROSECCO DOC BRUT

The seductive hue of ripe grapes, of rich, juicy summer fruit, of the sun's rays peeking through a vineyard, evoking the dancing lights of Venetian masks reflecting the theatrical costumes of Carnival.

Straw yellow with greenish hints. Rich, fine and persistent perlage.

# **GRAPES**

Glera 85% Pinot Bianco/Chardonnay 15%

**AVAILABLE** 20cl - 75cl - 150cl